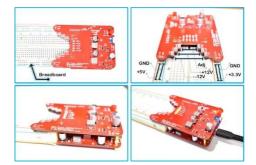

## Features

- The board accepts various input choices: USB-C (5-20V), Standard USB (5V), Li-ion Battery (3.7V and higher), Lead Acid Battery (6V to 24V)
- It provides multiple outputs at the same time with different polarity as (3.3V, 5V, +12V, -12V and adjustable)
- You can get two adjustable outputs
- It can supply loads with a high current reaching 1.5A
- It provides short circuit protection and overheating protection
- It ensures uniform thermal distribution for less heating and prolonged life
- Wide input range 3.3V-25V from USB charger, Power Banks, Batteries or other power supplies
- Wide output range 1.2V 25V
- Compatible with breadboard
- It has a separate LED indicator for each output
- More than one input can be connected at the same time without a problem. The priority will be given to the highest input