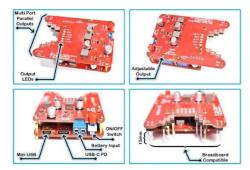

## Features

- The board accepts various input choices: USB-C (5-20V), Standard USB (5V), Li-ion Battery (3.7V and higher), Lead Acid Battery (6V to 24V)
- It provides multiple outputs at the same time with different polarity as (3.3V, 5V, +12V, -12V and adjustable)
- You can get two adjustable outputs
- It can supply loads with a high current reaching 1.5A
- It provides short circuit protection and overheating protection
- It ensures uniform thermal distribution for less heating and prolonged life
- Wide input range 3.3V-25V from USB charger, Power Banks, Batteries or other power supplies
- Wide output range 1.2V 25V
- Compatible with breadboard
- It has a separate LED indicator for each output
- More than one input can be connected at the same time without a problem. The priority will be given to the highest input