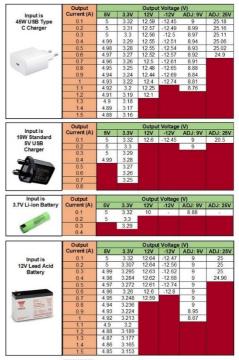

-C (5-20V), Standard USB (5V), Li-ion Battery (3.7V and higher), Lead Acid Battery (6V to 24V)
- It provides multiple outputs at the same time with different polarity as (3.3V, 5V, +12V, -12V and adjustable)
- You can get two adjustable outputs
- It can supply loads with a high current reaching 1.5A
- It provides short circuit protection and overheating protection
- It ensures uniform thermal distribution for less heating and prolonged life
- Wide input range 3.3V-25V from USB charger, Power Banks, Batteries or other power supplies
- Wide output range 1.2V 25V
- Compatible with breadboard
- It has a separate LED indicator for each output
- More than one input can be connected at the same time without a problem. The priority will be given to the highest input





## **Technical Details**



> 10% drop in voltage